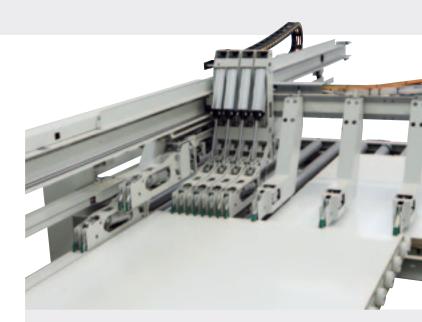

#### VERSION 1/d

Extreme flexibility of the device achieved because the mobile unit is fitted with two grippers, one of which can be excluded, in this way guaranteeing a wide variability in the width of the strips that can be gripped.