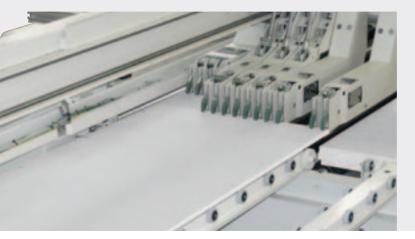

#### VERSION 1/s

Mobile unit equipped with a single gripper giving two independent cutting axes at an extremely low price.

galaxy

The extreme flexibility of these devices is also guaranteed by the presence of the main pusher grippers, which can be excluded from the working area, so that strips with different widths can be secured and as a result any type of different cutting can be performed without limiting the stroke.