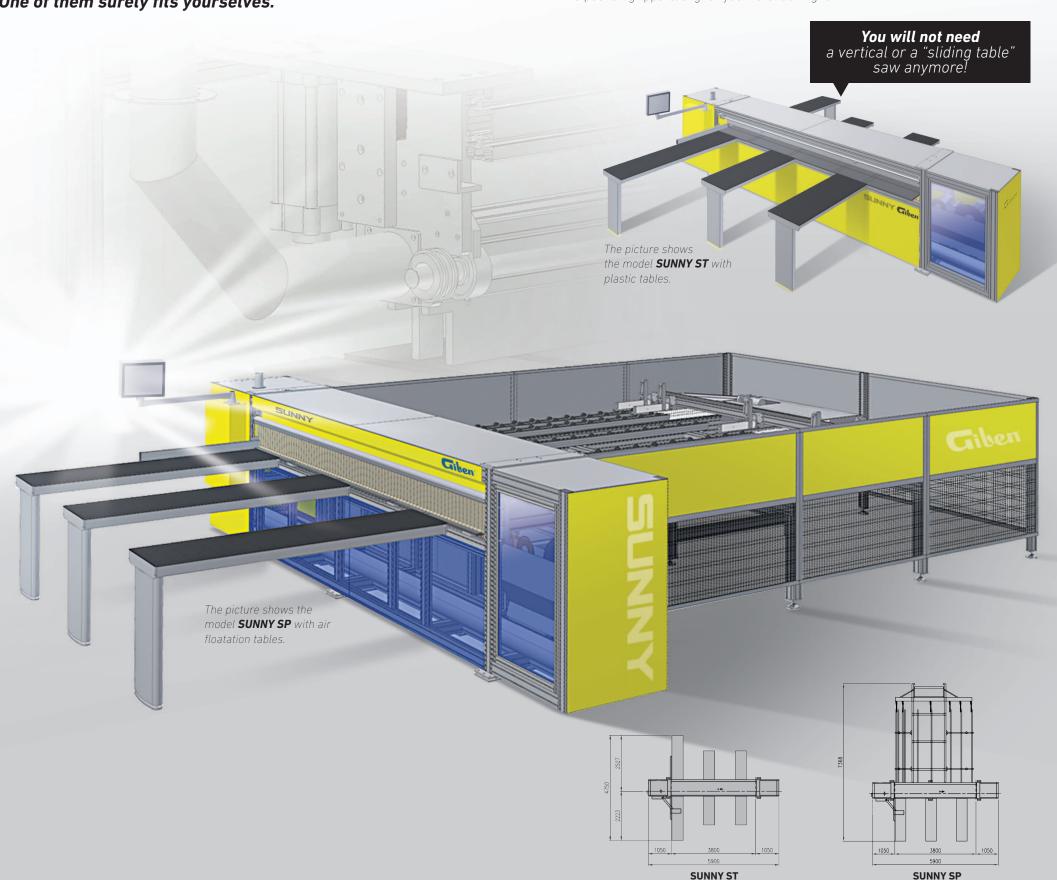

## SUNNY ST - SUNNY SP TWO MODELS MEETING DIFFERENT REQUIREMENTS

We are introducing not only one, but two models covering the full range of the international demand "Italian Patent Pending".

One of them surely fits yourselves.

If you are thinking about a vertical panel saw or a "sliding table saw" as you believe they are cheaper or offer a reduced overall size, you will see it is not the case. Go through the layout of the SUNNY ST, it will amaze you. In addition to a reduced size, you will also get the advantage to process the boards comfortably in a horizontal position, superimposed and not only one at a time! One worker or maximum two could produce more with less effort.

Choose **SUNNY ST** now and if you need more automation (such as pusher, grippers, aligner, etc.) in the next two years, you will easily get the "upgrade" of your machine at a low cost.

Or start immediately with SUNNY SP and discover the performance and the comfort of the pusher/grippers/aligner you were looking for.