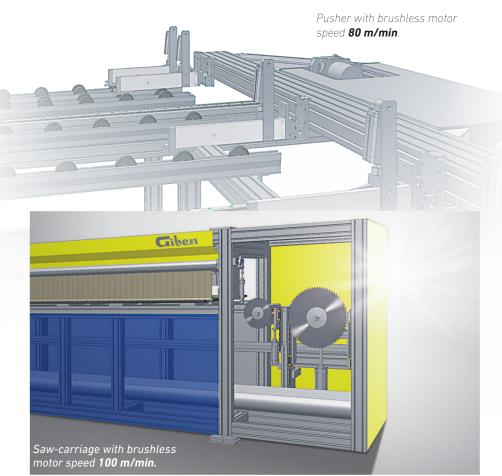

A multi-purpose panel saw within everyone's reach.

SUNNY by Giben offers a range of two models of panel sizing machines 100% made in Italy.

SUNNY makes all the other horizontal beam saws of this level outdated and, moreover, it has been conceived to take just a little room, more units can be shipped into a container or truck, and it can be commissioned in one day without the assistance of any manufacturer's technician.

SUNNY suits everybody requiring a fast, heave-duty and reliable panel saw easy to operate.

An intuitive touch-screen makes easy its operation and we will always support SUNNY by Giben e-Service even if we are 10.000 km far-away from it.